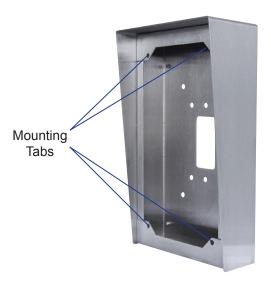

#### **MOUNTING INSTRUCTIONS:**

- 1. The SBX-ISDVFP is designed to mount to a 1 or 2-gang box, ring, or to any flat surface.
- 2. Pass cable through the knockout hole.
- 3. Secure mounting box to wall.
- 4. Connect wires to IS door station. (Refer to system's installation instructions).
- 5. Connect supplied speed nuts to mounting tabs. (4 total)
- 6. Attach door station to mounting box using the tamper proof screws and tool supplied with this box.