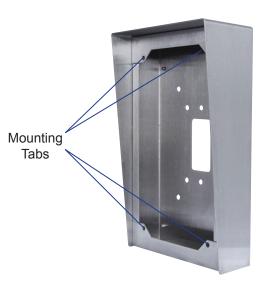

### **MOUNTING INSTRUCTIONS:**

- 1. The SBX-ISDVFRA is designed to mount to a 1 or 2-gang box, ring, or to any flat surface.
- 2. Pass cable through the knockout hole.
- 3. Secure mounting box to wall.
- 4. Connect wires to door station. (Refer to system's installation instructions).
- 5. Connect supplied speed nuts to mounting tabs. (4 total)
- 6. Attach door station to mounting box using the tamper proof screws and tool supplied with this box.

### SPECIFICATIONS:

Mounting: Material: Color: Dimensions (HxWxD): Interior depth: 1 or 2-gang box, or surface mount directly to wall 18-Gauge Stainless Steel Polished Stainless Steel 11-11/16" x 7-1/16" x 2-13/16" (top); 1-13/16" (bottom) 1-5/8"