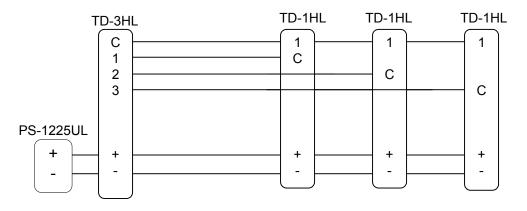

## WIRING DIAGRAM EXAMPLE:

#### NOTES:

1. CALL LED: When the TD-3HL calls any of the TD-1HL units, the LED will light. The LED will only stay lit as long as the person at the TD-3HL is pressing the CALL button. (The light is

- activated only when the unit is receiving an incoming call signal.) The LED will light regardless of the position of the Tone Off switch.
- 2. TONE OFF SWITCH: If the switch on the bottom of the unit is switched to the right, the call tone will be muted. If the switch is in the left position, the call tone will be heard.

### **TD-HL Terminal Definitions:**

- C Call Receive
- D Door station connection
- + Positive 12V DC
- Negative

TONE OFF: Left: ON RIGHT: OFF