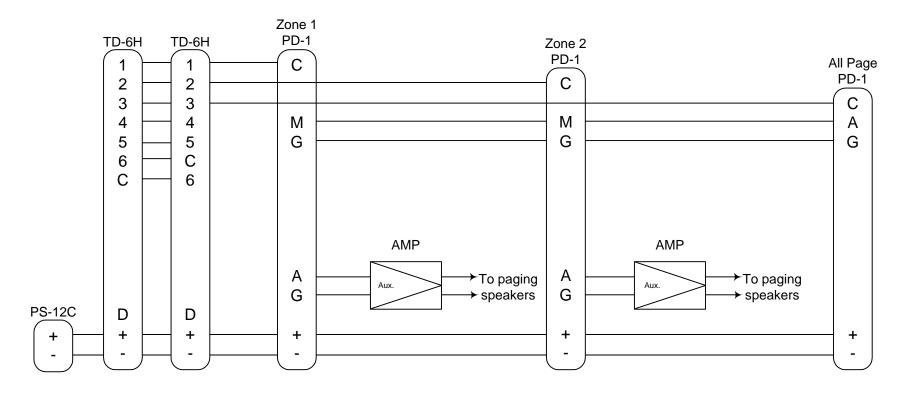

SYSTEM/MODEL: TD-H/B

MODIFICATION: TD-H/B with multiple paging zones and All Page

**DIFFICULTY LEVEL:** 1 - Easy - Wire connection only.

COMPONENTS REQUIRED: 1. PD-1 or PD-2: Paging adapter, one for each zone, plus one for All

Page.

2. Paging amplifier: One for each zone.

INSTR/OPERATIONS: 1. Each paging zone requires either a PD-1 (Standard paging) or a PD-2 (Paging with talkback).

- 2. All Page requires a separate PD-1 (only).
- 3. Connect components as shown in the following diagram.
- 4. All Page will not have priority over zone paging.

REFERENCE DRAWING #: 1298-1064

## **MODIFICATION DIAGRAM**

## MULITPLE ZONE PAGING WITH ALL PAGE

## NOTES:

- 1. To activate All Page, select the button that is connected to the All Page adaptor. (Button #3 in this drawing). Depress page button in the handset and speak.
- 2. If any other handset has initiated an individual zone page, the All Page will not be heard in that zone.
- 3. Connect all ground terminals together between amplifiers and adaptors and connect them to an earth ground.
- 4. Only wiring concerning selective paging and All Page are addressed here. For complete instructions, please refer to the installation manuals included with the equipment.