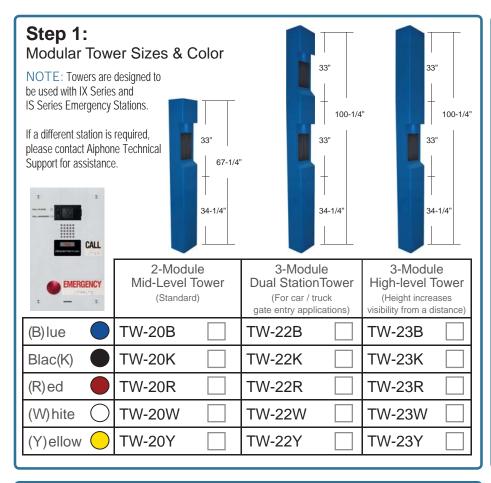

## Tower Design Sheet One design sheet per tower configuration.







### Step 3:

#### **Lettering Options**

(B) lue Lettering

(R) ed Lettering

Blac(K) Lettering

(W) hite Lettering

(Y)ellow Lettering

(Lettering color and tower color cannot be the same. In addition, some lettering colors may not be suitable with some tower colors.)

Suitable for

**Tower Colors** 

 $\bigcirc$ 

 $\circ$ 

 $\bigcirc$ 

Indicate how many sides lettering is to appear on\*\_\_\_\_\_

\*Enter "zero" for no lettering on tower



TW-EMY

**Step 6:** Submit Tower Design Sheet.

Email to **tech@aiphone.com** or FAX to **800-525-3372** 

TW-ASY

## Step 4:

Installation Kit

Suggested for inground cement slab mounting.

L-Bolt Mounting Hardware: TW-MKL

# Step 5:

**Contact Information** 

Name: \_\_\_\_\_

Phone:\_\_\_\_\_

e-Mail: \_\_\_\_

**Quantity of Towers** with th