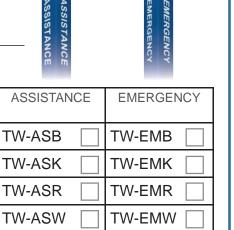

#### **Lettering Options**

(B) lue Lettering

(R) ed Lettering

Blac(K) Lettering

(W) hite Lettering

(Y)ellow Lettering

(Lettering color and tower color cannot be the same. In addition, some lettering colors may not be suitable with some tower colors.)

Suitable for

**Tower Colors** 

 $\bigcirc$ 

 $\circ$ 

 $\bigcirc$ 

Indicate how many sides lettering is to appear on\*\_\_\_\_\_

\*Enter "zero" for no lettering on tower

TW-EMY