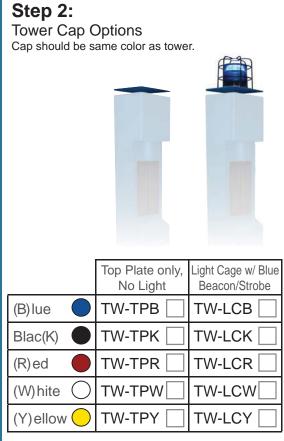

## Tower Design Sheet One design sheet per tower configuration.







### Step 3:

#### **Lettering Options**

(B) lue Lettering

(R) ed Lettering

Blac(K) Lettering

(W) hite Lettering

(Y)ellow Lettering

(Lettering color and tower color cannot be the same. In addition, some lettering colors may not be suitable with some tower colors.)

Suitable for

**Tower Colors** 

 $\bigcirc$ 

 $\circ$ 

 $\bigcirc$ 

Indicate how many sides lettering is to appear on\*\_\_\_\_\_

\*Enter "zero" for no lettering on tower



TW-EMY

**Step 6:** Submit Tower Design Sheet.

Email to **tech@aiphone.com** or FAX to **800-525-3372** 

TW-ASY

## Step 4:

Installation Kit

Suggested for inground cement slab mounting.

L-Bolt Mounting Hardware: TW-MKL

# Step 5:

**Contact Information** 

Name: \_\_\_\_\_

Phone:\_\_\_\_\_

e-Mail: \_\_\_\_

**Quantity of Towers** with this