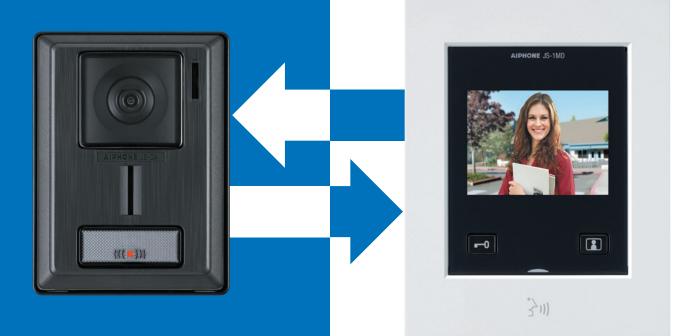

# Simple Operation. Slim, Stylish Design.

IP 54 DUST & WEATHER RESISTANT Protected from dust ingress, and water spray.

Allows you to release door entry

**DOOR RELEASE** 

and access control.

SUB MASTER STATION Provides a second on-site location to answer calls from your video door station.

## Simple And Reliable Video Intercom for Your Life.