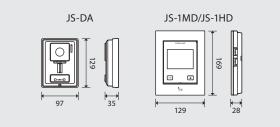

#### **Unit Dimensions**

For more information on Aiphone solutions in the UK visit **www.Aiphone.co.uk** or call us on **0207 507 6250** or email **enquiry@aiphone.co.uk** 

Follow us **@AiphoneUK**

### Specifications

| Video door station (JS-DA)  |                                                   |  |
|-----------------------------|---------------------------------------------------|--|
| Power supply                | Supplied from master station                      |  |
| Camera                      | Complementary metal oxide<br>semiconductor (CMOS) |  |
| Dimensions                  | 129 (H) × 97 (W) × 35 (D) mm                      |  |
| Weight                      | Approx. 200g                                      |  |
| Water/dust protection class | IP54                                              |  |

| Master station (JS-1MD), Sub master station (JS-1HD) |                                                |  |
|------------------------------------------------------|------------------------------------------------|--|
| Power supply                                         | 24V DC                                         |  |
| Display                                              | 3.5 inch TFT color LCD monitor                 |  |
| Dimensions                                           | 169 (H) × 129 (W) × 28 (D) mm                  |  |
| Weight                                               | Approx. 320g (JS-1MD)<br>Approx. 310g (JS-1HD) |  |