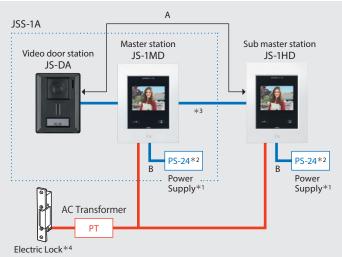

#### **System Configuration**

Wiring distance

|   | Ø 0.65 mm | Ø 0.8–1.2 mm |
|---|-----------|--------------|
| A | 50 m      | 100 m        |
| В | 5 m       | 10 m         |

\*1 If the distance between the master station (or sub master station) and the power supply is within 10m using ø0.8mm cable, sharing of power supply is possible.

\*2 PS-24: PS-2420, PS-2420S, PS-2420UL, PS-2420BF, PS-2420DM

\*3 Master station and sub master station cannot intercommunicate.
\*4 An EL-12S (12V AC, 0.125A, 12V DC, 0.2A) or equivalent part and a separate AC transformer (or power supply) are required. Door release contact: 24V AC/DC, 1A (Minimum contact: 100mV DC, 0.1mA) (N/O dry closure contact L, L).

\* Run separate cables for audio/video and door release