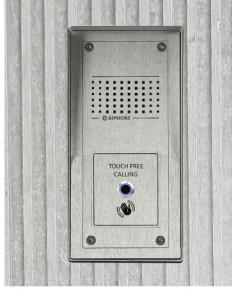

#### **Available Solutions**

Touch Free Module is available for core Aiphone products, GT, IX, JO and JP series. If you currently have a 1 button GT Entrance station, with an additional power supply you may be able to simply replace the existing call button module with our COVID-secure, Touch Free sensor module.