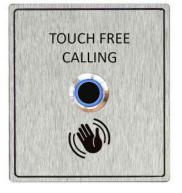

### **Motion Detection**

These worry free panels use a sensor to detect the visitors hands at 10cm distance. This allows for touch free calling and also prevents any motion from triggering a call beyond that range in order to avoid false activation.