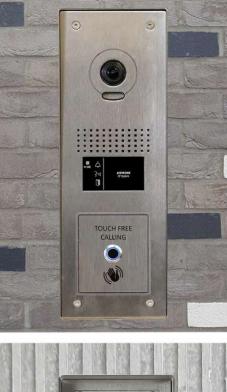

#### **Available Solutions**

Touch Free Module is available for core Aiphone products, GT, IX, JO and JP series. If you currently have a 1 button GT Entrance station, with an additional power supply you may be able to simply replace the existing call button module with our COVID-secure, Touch Free sensor module.