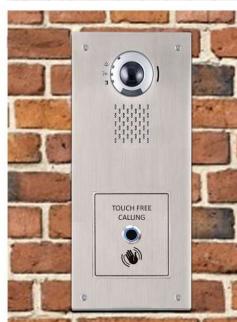

#### **Available Solutions**

Touch Free Module is available for core Aiphone products, GT, IX, JO and JP series. If you currently have a 1 button GT Entrance station, with an additional power supply you may be able to simply replace the existing call button module with our COVID-secure, Touch Free sensor module.