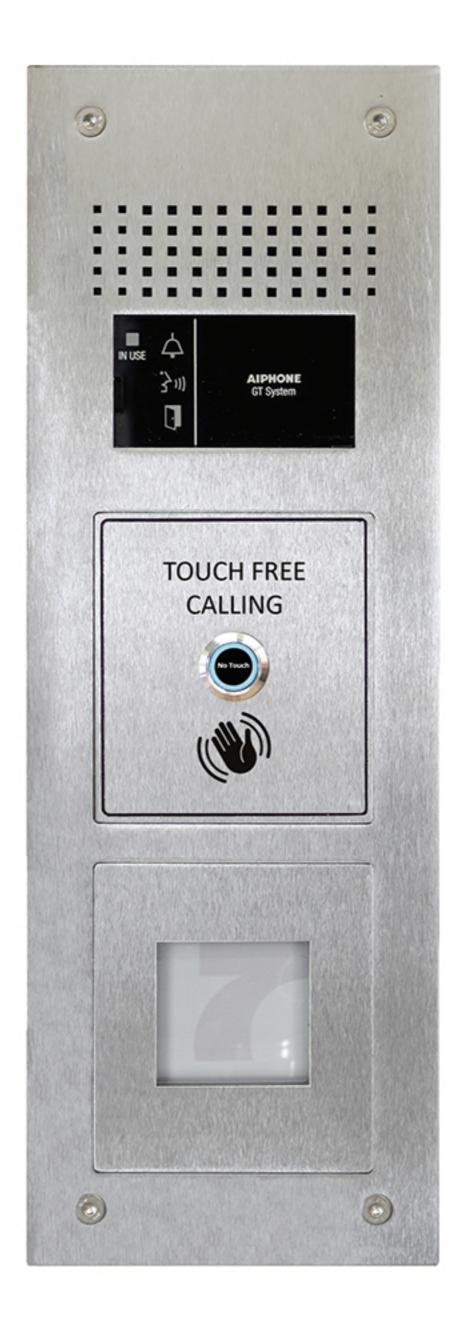

## **Description:**

The GTN-1A/F/SS+CPM/WAVE is a 1 way audio touch free surface stainless steel entrance station with panel mount prox cutout.

The panel uses a sensor to detect the visitors hands at 10cm distance. This allows for touch free calling and also prevents any motion from triggering a call beyond that range in order to avoid false activation.

## **Features:**

- Touch free calling with prox cutout
- Call to indoor station
- Simple 2 wire system

It is designed to be flush mounted, with a robust housing for outdoor use.

 Sensor button illuminated blue on stand by and changes to green to indicate activation