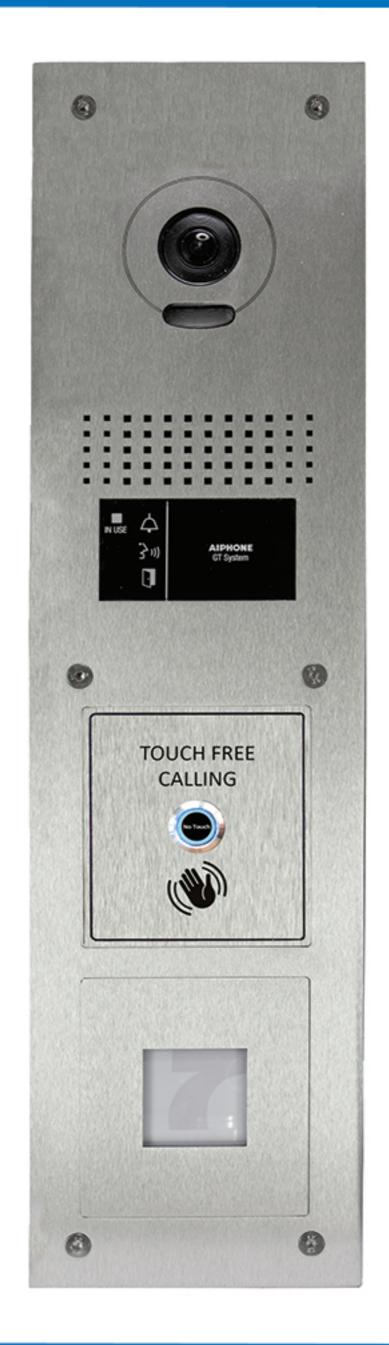

## **Description:**

The GTN-1V/F/SS+CPM/WAVE is a 1 way video touch free flush stainless steel entrance station with panel mount reader cutout.

The panel uses a sensor to detect the visitors hands at 10cm distance. This allows for touch free calling and also prevents any motion from triggering a call beyond that range in order to avoid false activation.

## **Features:**

- Touch free calling with prox cutout
- Call to indoor station
- Simple 4 wire system

It is designed to be flush mounted, with a robust housing for outdoor use.

 Sensor button illuminated blue on stand by and changes to green to indicate activation