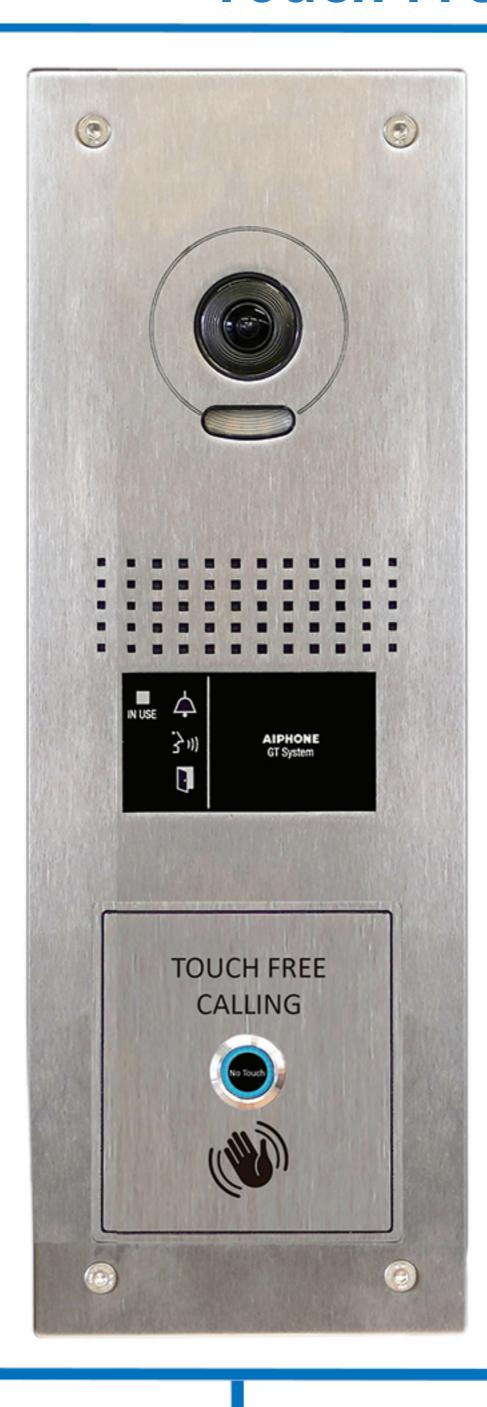

## **Description:**

The GTN-1V/F/SS/WAVE is a 1 way video touch free flush stainless steel entrance station.

The panel uses a sensor to detect the visitors hands at 10cm distance. This allows for touch free calling and also prevents any motion from triggering a call beyond that range in order to avoid false activation.

It is designed to be flush mounted, with a robust panel for outdoor use.

## Features:

- Touch free calling
- Call to indoor station
- Simple 4 wire system
- Sensor button illuminated blue on stand by and changes to green to indicate activation
- COVID-Secure environment