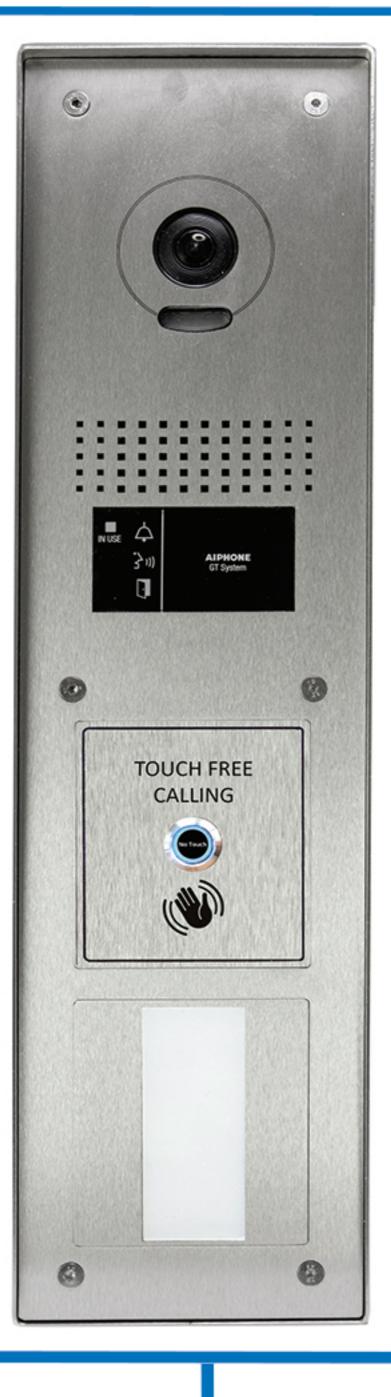

## GTN-1V/S/SS+CPROX/WAVE

**Touch Free Video Entrance Station** 

## **Description:**

The GTN-1V/S/SS+CPROX/WAVE is a 1 way video touch free surface stainless steel entrance station with universal prox cutout.

The panel uses a sensor to detect the visitors hands at 10cm distance. This allows for touch free calling and also prevents any motion from triggering a call beyond that range in order to avoid false activation.

It is designed to be surface mounted, with a robust housing for outdoor use.

## Features:

- Touch free calling with prox cutout
- Call to indoor station
- Simple 4 wire system
- Sensor button illuminated blue on stand by and changes to green to indicate activation
- COVID-Secure environment