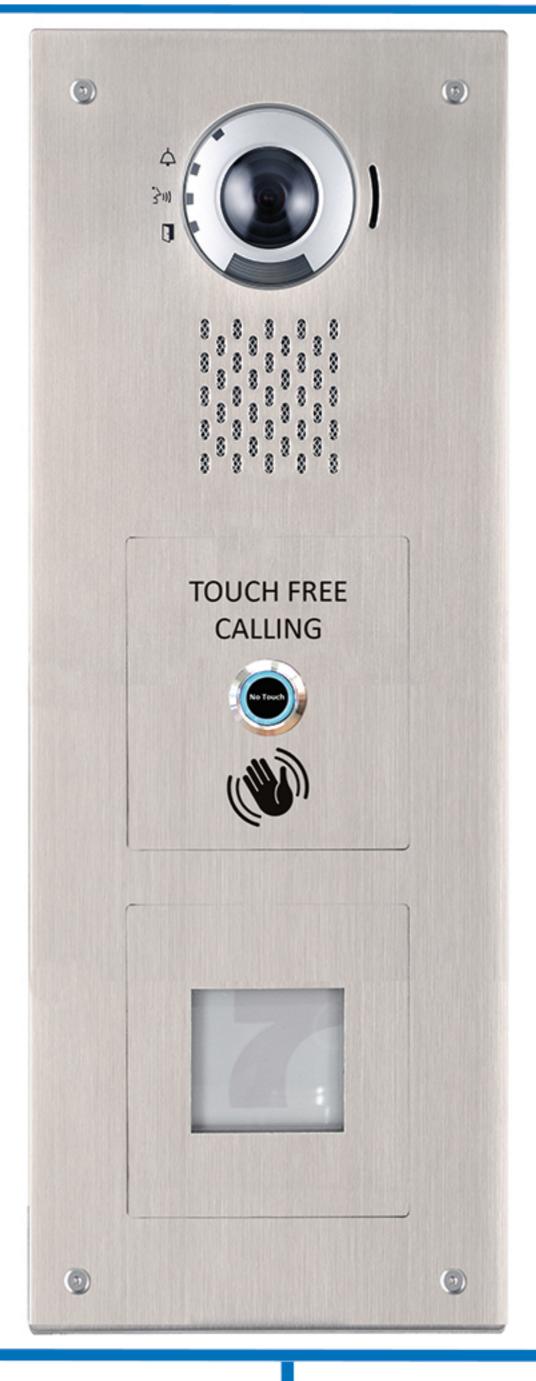

## **Description:**

The IX-DV/S/SS+CPM/WAVE is a 1 way IP video touch free surface stainless steel entrance station with panel mount cutout.

The panel uses a sensor to detect the visitors hands at 10cm distance. This allows for touch free calling and also prevents any motion from triggering a call beyond that range in order to avoid false activation.

It is designed to be surface mounted, with a robust housing for outdoor use.

## Features:

- Touch free calling with prox cutout
- Call to indoor station
- Full IP using PoE switch
- Sensor button illuminated blue on stand by and changes to green to indicate activation
- Flush mount available
- COVID-Secure environment