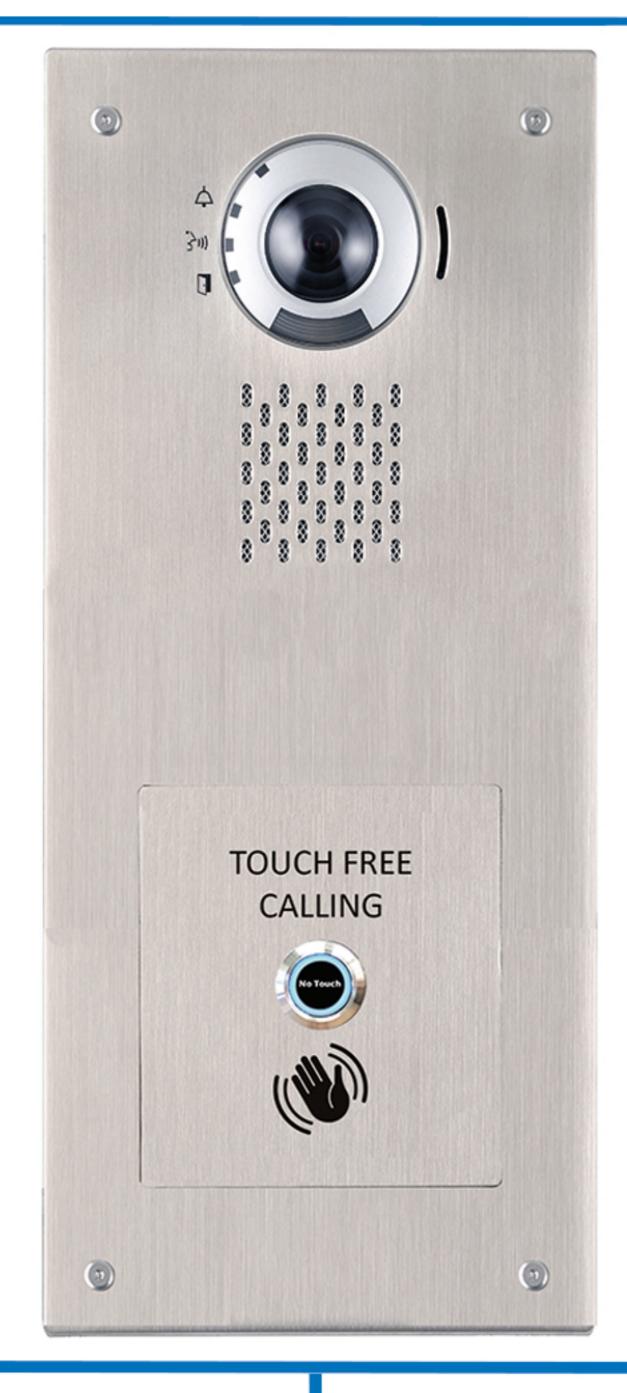

## **Description:**

The IX-DV/S/SS/WAVE is a 1 way IP video touch free surface stainless steel entrance station.

The panel uses a sensor to detect the visitors hands at 10cm distance. This allows for touch free calling and also prevents any motion from triggering a call beyond that range in order to avoid false activation.

It is designed to be surface mounted, with a robust housing for outdoor use.

## Features:

- Touch free calling
- Call to indoor station
- Full IP using PoE switch
- Sensor button illuminated blue on stand by and changes to green to indicate activation
- Flush mount available
- COVID-Secure environment