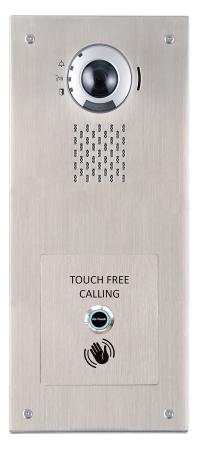

#### **Available Solutions**

Touch Free Module can be connected to a wide range of our products from Audio only to Full featured IP Video Entry Systems. Including panel mount reader cutout and universal prox cutout options. This flexibility allows us to meet each applications unique requirements.