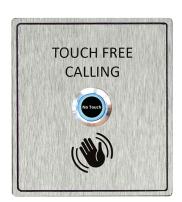

#### **Motion Detection**

This worry free panels uses a sensor to detect the visitors hands at 10cm distance. This prevents any motions triggering the call beyond the range for unnecessary attention.