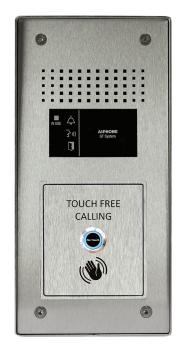

#### **Available Solutions**

Touch Free Module can be connected to a wide range of our products from Audio only to Full featured IP Video Entry Systems. Including panel mount reader cutout and universal prox cutout options. This flexibility allows us to meet each applications unique requirements.